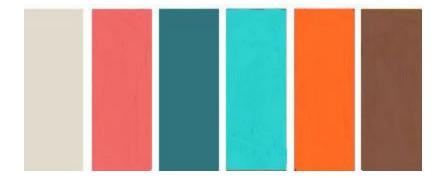

## COLOR SCHEME

## DESIGN CHOICES

For my design choices, I liked the brick background, which brought in the brown. I felt the pink and white matched nicely with it, while the blues and orange brought color out in the photos I added, along with some pink. I used my previous wireframes because I liked how they turned out, so I added my fonts and colors onto that.